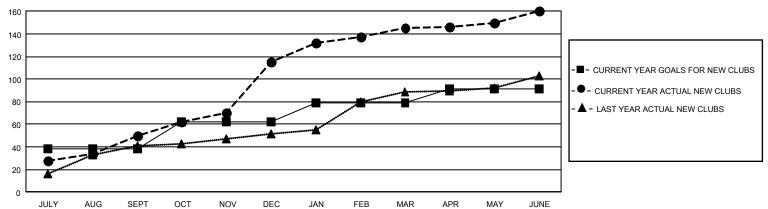

## GOALS AND ACTUAL NEW CLUBS CUMULATIVE

## GMT Constitutional Area 6, Group P

REPORT DOES NOT INCLUDE CLUBS IN UNDISTRICTED AREAS.

|                                                             | Club                  | os                   |                    | Members                                            |                          |                                  |                                                    |  |
|-------------------------------------------------------------|-----------------------|----------------------|--------------------|----------------------------------------------------|--------------------------|----------------------------------|----------------------------------------------------|--|
|                                                             | RESULTS FOR           | R 2020-2021          |                    | RESULTS FOR 2020-2021                              |                          |                                  |                                                    |  |
| QUARTER                                                     | NEW CLUB GOAL         | NEW CLUBS            | DROPPED CLUBS      | QUARTER MEME                                       | SER GROWTH NET<br>GOAL   | MEMBER GROWTH<br>ACTUAL          | DROPPED<br>MEMBERS ACTUAL<br>(including transfers) |  |
| JULY/AUG/SEPT<br>OCT/NOV/DEC<br>JAN/FEB/MAR<br>APR/MAY/JUNE | 114<br>72<br>51<br>36 | 50<br>65<br>30<br>15 | 13<br>4<br>75<br>0 | JULY/AUG/SEPT OCT/NOV/DEC JAN/FEB/MAR APR/MAY/JUNE | 740<br>560<br>450<br>330 | 5,973<br>7,350<br>3,583<br>3,899 | 2,583<br>2,909<br>2,329<br>10,424                  |  |