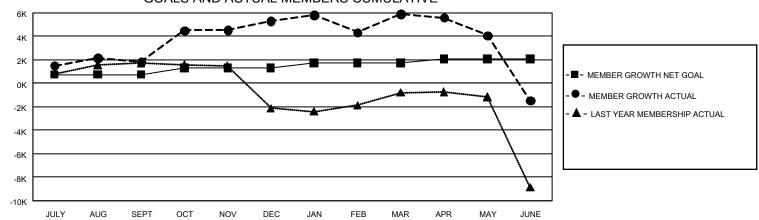

## GOALS AND ACTUAL MEMBERS CUMULATIVE

| DROPPED CLUBS: 92                 |        | 1,430 CLUBS OF 1,745 ADDED 1 OR | GENDER DISTRIBUTION             |                 |        |
|-----------------------------------|--------|---------------------------------|---------------------------------|-----------------|--------|
|                                   |        | MORE NEW MEMBERS                | MALE 48,265 (77.65°             |                 |        |
|                                   |        |                                 | FEMALE                          | 13,892 (22.35%) |        |
| DROPPED MEMBERS                   |        |                                 |                                 |                 |        |
| DECEASED                          | 560    | CLICK HERE FOR CUMULATIVE       | TOTAL FAMILY UNIT MEMBERS       |                 | 26,744 |
| CLUB CANCELLED 1,923 OTHER 15,762 |        | MEMBERSHIP DATA                 | FAMILY MEMBERS PAYING HALF DUES |                 | 16,502 |
|                                   |        |                                 |                                 |                 |        |
| TOTAL                             | 18,245 |                                 |                                 |                 |        |

## GMT Constitutional Area 6, Group P

REPORT DOES NOT INCLUDE CLUBS IN UNDISTRICTED AREAS.

|                                                             | Club                  | os                   |                    | Members                                            |                          |                                  |                                                    |  |
|-------------------------------------------------------------|-----------------------|----------------------|--------------------|----------------------------------------------------|--------------------------|----------------------------------|----------------------------------------------------|--|
|                                                             | RESULTS FOR           | R 2020-2021          |                    | RESULTS FOR 2020-2021                              |                          |                                  |                                                    |  |
| QUARTER                                                     | NEW CLUB GOAL         | NEW CLUBS            | DROPPED CLUBS      | QUARTER MEME                                       | SER GROWTH NET<br>GOAL   | MEMBER GROWTH<br>ACTUAL          | DROPPED<br>MEMBERS ACTUAL<br>(including transfers) |  |
| JULY/AUG/SEPT<br>OCT/NOV/DEC<br>JAN/FEB/MAR<br>APR/MAY/JUNE | 114<br>72<br>51<br>36 | 50<br>65<br>30<br>15 | 13<br>4<br>75<br>0 | JULY/AUG/SEPT OCT/NOV/DEC JAN/FEB/MAR APR/MAY/JUNE | 740<br>560<br>450<br>330 | 5,973<br>7,350<br>3,583<br>3,899 | 2,583<br>2,909<br>2,329<br>10,424                  |  |